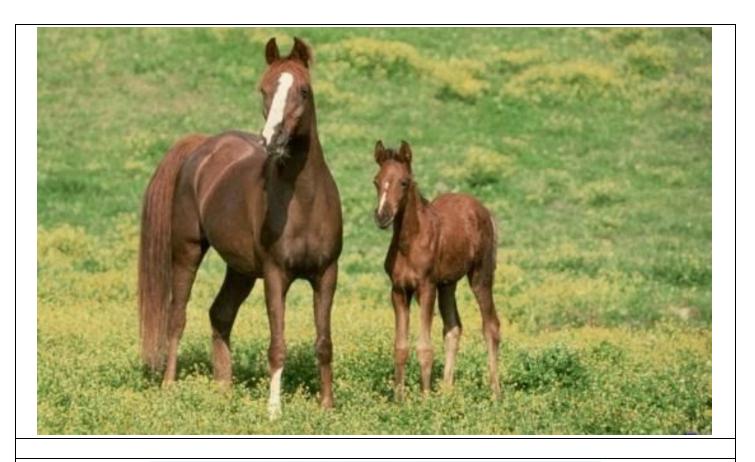

Look at the pictures and answer the questions below.

| Name:                                                                                                             | Grade 1 Home Lessons – Lesson 10             |
|-------------------------------------------------------------------------------------------------------------------|----------------------------------------------|
| What are two things that you notice that are similar about the opossum parent and offspring? (Step 1)             |                                              |
| Similar (same)                                                                                                    | Different                                    |
|                                                                                                                   |                                              |
|                                                                                                                   |                                              |
| What are two things that you notice that are similar about the pine tree parent and offspring? (Step 2)           |                                              |
| Similar (same)                                                                                                    | Different                                    |
|                                                                                                                   |                                              |
|                                                                                                                   |                                              |
| What are similarities and differences the parent and offspring? (Step 3)                                          | at you notice between the <mark>horse</mark> |
| Similar (same)                                                                                                    | Different                                    |
|                                                                                                                   |                                              |
|                                                                                                                   |                                              |
| What are similarities and differences that you notice between the dog parent and offspring? (Step 3)              |                                              |
| Similar                                                                                                           | Different                                    |
|                                                                                                                   |                                              |
|                                                                                                                   |                                              |
| What body parts do look for to find the <b>PATTERN</b> that helps you know that they may be parent and offspring? |                                              |
|                                                                                                                   |                                              |
|                                                                                                                   |                                              |
|                                                                                                                   |                                              |
|                                                                                                                   |                                              |