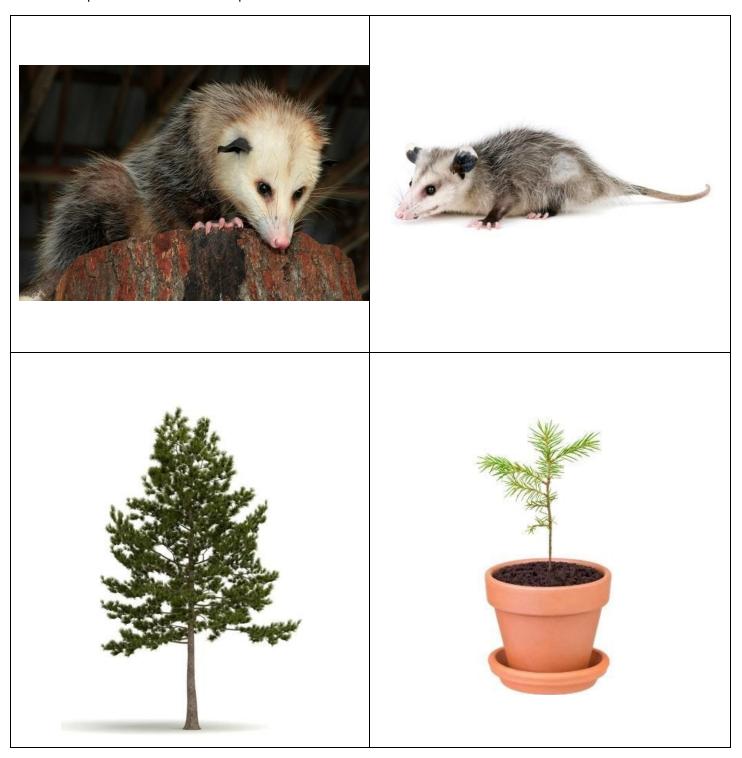

Look at the pictures and answer the questions below.

| Name:                                                                                                             | Grade 1 Home Lessons – Lesson 10             |
|-------------------------------------------------------------------------------------------------------------------|----------------------------------------------|
| What are two things that you notice that are similar about the opossum parent and offspring? (Step 1)             |                                              |
| Similar (same)                                                                                                    | Different                                    |
|                                                                                                                   |                                              |
|                                                                                                                   |                                              |
| What are two things that you notice that are similar about the pine tree parent and offspring? (Step 2)           |                                              |
| Similar (same)                                                                                                    | Different                                    |
|                                                                                                                   |                                              |
|                                                                                                                   |                                              |
| What are similarities and differences the parent and offspring? (Step 3)                                          | at you notice between the <mark>horse</mark> |
| Similar (same)                                                                                                    | Different                                    |
|                                                                                                                   |                                              |
|                                                                                                                   |                                              |
| What are similarities and differences that you notice between the dog parent and offspring? (Step 3)              |                                              |
| Similar                                                                                                           | Different                                    |
|                                                                                                                   |                                              |
|                                                                                                                   |                                              |
| What body parts do look for to find the <b>PATTERN</b> that helps you know that they may be parent and offspring? |                                              |
|                                                                                                                   |                                              |
|                                                                                                                   |                                              |
|                                                                                                                   |                                              |
|                                                                                                                   |                                              |