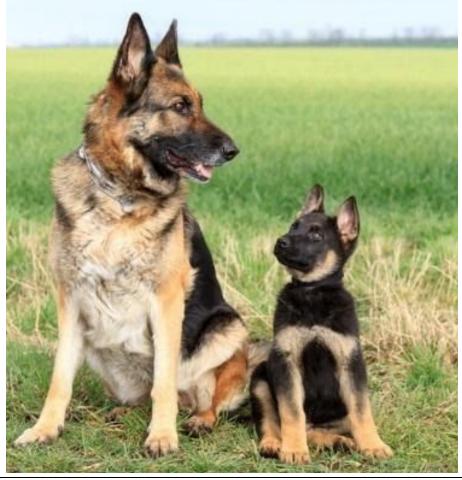

Look at the pictures and answer the questions below.

| Name:                                                                                                             | Grade 1 Home Lessons – Lesson 10             |
|-------------------------------------------------------------------------------------------------------------------|----------------------------------------------|
| What are two things that you notice that are similar about the opossum parent and offspring? (Step 1)             |                                              |
| Similar (same)                                                                                                    | Different                                    |
|                                                                                                                   |                                              |
|                                                                                                                   |                                              |
| What are two things that you notice that are similar about the pine tree parent and offspring? (Step 2)           |                                              |
| Similar (same)                                                                                                    | Different                                    |
|                                                                                                                   |                                              |
|                                                                                                                   |                                              |
| What are similarities and differences the parent and offspring? (Step 3)                                          | at you notice between the <mark>horse</mark> |
| Similar (same)                                                                                                    | Different                                    |
|                                                                                                                   |                                              |
|                                                                                                                   |                                              |
| What are similarities and differences that you notice between the dog parent and offspring? (Step 3)              |                                              |
| Similar                                                                                                           | Different                                    |
|                                                                                                                   |                                              |
|                                                                                                                   |                                              |
| What body parts do look for to find the <b>PATTERN</b> that helps you know that they may be parent and offspring? |                                              |
|                                                                                                                   |                                              |
|                                                                                                                   |                                              |
|                                                                                                                   |                                              |
|                                                                                                                   |                                              |