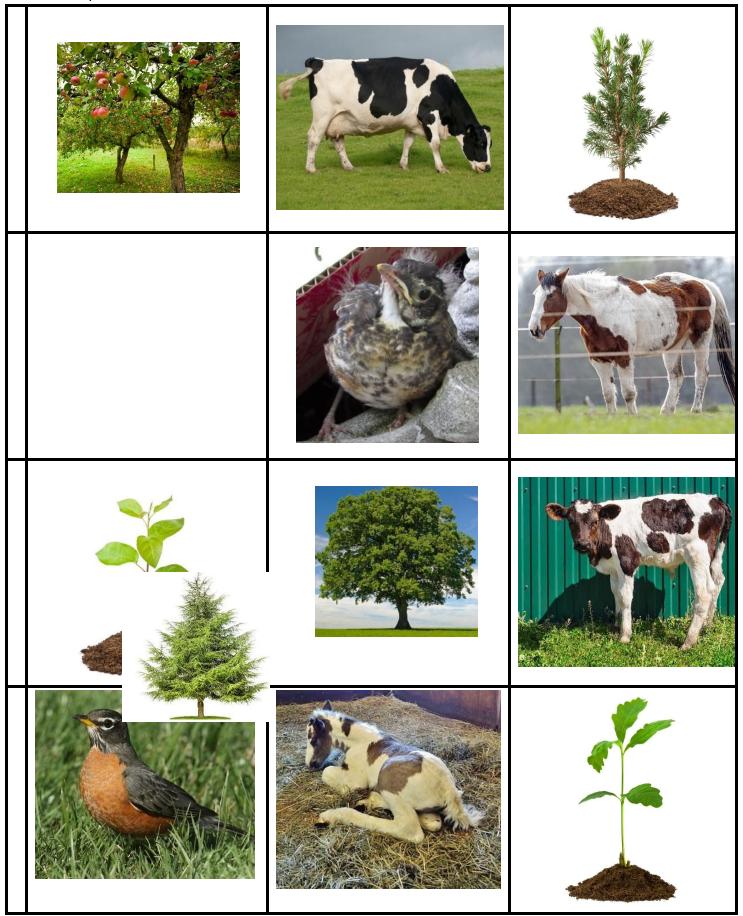

| Name:                                                                                                   |                  | Gidde i nome tessons – tesson 7                                       |
|---------------------------------------------------------------------------------------------------------|------------------|-----------------------------------------------------------------------|
| Paste one set of parent/offspring cards in the space differences between this parent and this offspring |                  |                                                                       |
| PARENT                                                                                                  | OFFSPRING (baby) |                                                                       |
|                                                                                                         |                  |                                                                       |
| SIMILARITIES (same)                                                                                     |                  | DIFFERENCES (different)                                               |
| between this parent and this offspring                                                                  | bet              | ween this parent and this offspring                                   |
|                                                                                                         |                  |                                                                       |
|                                                                                                         |                  |                                                                       |
|                                                                                                         |                  |                                                                       |
|                                                                                                         |                  |                                                                       |
| Think of ALL the parents and offspring, you obs                                                         | How              | are they alike but not EXACTLY alike?  Ey are the same kind? (Step 7) |
| These are the parts of the plants I looked at to know they are the same kind.                           |                  | e the parts of the animals I looked at they are the same kind.        |
|                                                                                                         |                  |                                                                       |
|                                                                                                         |                  |                                                                       |
|                                                                                                         |                  |                                                                       |
|                                                                                                         |                  |                                                                       |
|                                                                                                         |                  |                                                                       |
|                                                                                                         |                  |                                                                       |